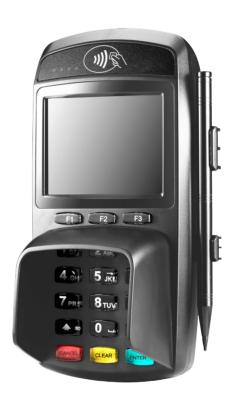

# The Ideal POS Companion

The G101 PIN Pad, designed to partner with our countertop terminals, is a low-cost solution that allows for secure, PIN-based transactions and signature capture. With a compact ergonomic design and ultimate security, you can't go wrong with the G101.

## Features & Benefits

**Convenient and Secure** - Privacy shield helps user's private information stay private while the connected stylus adds to the convenience of the user experience.

**Secure** - Allows for signature capture and PIN-based transactions for the ultimate in security.

**Premium User Experience** - Customer-facing PIN Pad allows for an enhanced user experience.